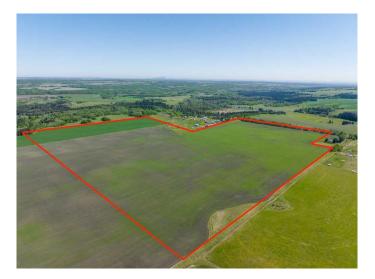

#### \$4,250,000

0 Bedroom, 0.00 Bathroom, Land on 130.28 Acres

NONE, Rural Foothills County, Alberta

WELCOME to a UNIQUE opportunity (LESS THAN A MILE FROM CALGARY CITY LIMITS !!!) to own 130.28 ACRES of un-subdivided, PRIME Land just off 160 Street W (Straight NORTH of HIGHWAY 22X), brimming with POTENTIAL for development. Parcel B in the cover photo is the parcel listed here. Whether you're looking to develop, conserve, or diversify; this SUBSTANTIAL TRACT offers REMARKABLE FLEXIBILITY to bring your VISION to life!!! Diverse terrain for future zoning, utility setups, or land use adjustments. Ideal for Agriculture, Recreation, or long-term APPRECIATION; this Land can adapt to your needs while remaining a VALUABLE ASSET. Just a short drive WEST of CALGARY this property contains SERENE NATURAL BEAUTY w/CONVENIENCE of nearby city access making it an EXCEPTIONAL opportunity for those seeking a VERSATILE development potential in a **DESIRABLE** location. EASY ACCESSIBLE via PAVED roads leading directly to the property. There are 3 ROBUST water wells, each delivering 10 gallons per minute (GPM), ENSURING a RELIABLE water supply. The GENTLY rolling terrain with SCENIC VIEWS of the nearby MOUNTAINS, adds SIGNIFICANT appeal to any future development plans. ENJOY the PANORAMIC VIEWS creating an ideal setting for RESIDENTIAL, RETREAT SPACES, or even RECREATIONAL uses. It can be PERFECT for future subdivisions or COUNTRY ESTATE potential. With the 3

STRONG water wells in place, + PAVED road access, the land is PRIMED for various uses, whether Residential, Agricultural, or Eco-Friendly Tourism. This is an unparalleled combination of SOUGHT-AFTER Mountain Views, Proximity to Calgary, + Robust water access, making it a RARE GEM for anyone looking to own a SIGNIFICANT piece of ALBERTA'S PRIME land. The Parcel adjacent to this one is also for sale by the same owner. Don't miss out on the chance to SHAPE this land into your DREAM!!!