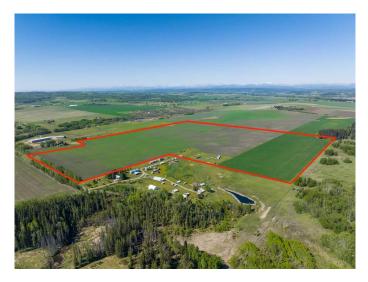

#### \$4,250,000

0 Bedroom, 0.00 Bathroom, Land on 130.28 Acres

NONE, Rural Foothills County, Alberta

WELCOME to a UNIQUE opportunity (LESS THAN A MILE FROM CALGARY CITY LIMITS !!!) to own 130.28 ACRES of un-subdivided, PRIME Land just off 160 Street W (Straight NORTH of HIGHWAY 22X), brimming with POTENTIAL for development. Parcel B in the cover photo is the parcel listed here. Whether you're looking to develop, conserve, or diversify; this SUBSTANTIAL TRACT offers REMARKABLE FLEXIBILITY to bring your VISION to life!!! Diverse terrain for future zoning, utility setups, or land use adjustments. Ideal for Agriculture, Recreation, or long-term APPRECIATION; this Land can adapt to your needs while remaining a VALUABLE ASSET. Just a short drive WEST of CALGARY this property contains SERENE NATURAL BEAUTY w/CONVENIENCE of nearby city access making it an EXCEPTIONAL opportunity for those seeking a VERSATILE development potential in a **DESIRABLE** location. EASY ACCESSIBLE via PAVED roads leading directly to the property. There are 3 ROBUST water wells, each delivering 10 gallons per minute (GPM), ENSURING a RELIABLE water supply. The GENTLY rolling terrain with SCENIC VIEWS of the nearby MOUNTAINS, adds SIGNIFICANT appeal to any future development plans. ENJOY the PANORAMIC VIEWS creating an ideal setting for RESIDENTIAL, RETREAT SPACES, or even RECREATIONAL uses. It can be PERFECT for future subdivisions or COUNTRY ESTATE potential. With the 3

STRONG water wells in place, + PAVED road access, the land is PRIMED for various uses, whether Residential, Agricultural, or Eco-Friendly Tourism. This is an unparalleled combination of SOUGHT-AFTER Mountain Views, Proximity to Calgary, + Robust water access, making it a RARE GEM for anyone looking to own a SIGNIFICANT piece of ALBERTA'S PRIME land. The Parcel adjacent to this one is also for sale by the same owner. Don't miss out on the chance to SHAPE this land into your DREAM!!!