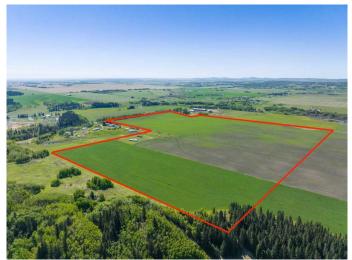

#### \$4,250,000

0 Bedroom, 0.00 Bathroom, Land on 130.28 Acres

NONE, Rural Foothills County, Alberta

WELCOME to a UNIQUE opportunity (LESS THAN A MILE FROM CALGARY CITY LIMITS !!!) to own 130.28 ACRES of un-subdivided, PRIME Land just off 160 Street W (Straight NORTH of HIGHWAY 22X), brimming with POTENTIAL for development. Parcel B in the cover photo is the parcel listed here. Whether you're looking to develop, conserve, or diversify; this SUBSTANTIAL TRACT offers REMARKABLE FLEXIBILITY to bring your VISION to life!!! Diverse terrain for future zoning, utility setups, or land use adjustments. Ideal for Agriculture, Recreation, or long-term APPRECIATION; this Land can adapt to your needs while remaining a VALUABLE ASSET. Just a short drive WEST of CALGARY this property contains SERENE NATURAL BEAUTY w/CONVENIENCE of nearby city access making it an EXCEPTIONAL opportunity for those seeking a VERSATILE development potential in a **DESIRABLE** location. EASY ACCESSIBLE via PAVED roads leading directly to the property. There are 3 ROBUST water wells, each delivering 10 gallons per minute (GPM), ENSURING a RELIABLE water supply. The GENTLY rolling terrain with SCENIC VIEWS of the nearby MOUNTAINS, adds SIGNIFICANT appeal to any future development plans. ENJOY the PANORAMIC VIEWS creating an ideal setting for RESIDENTIAL, RETREAT SPACES, or even RECREATIONAL uses. It can be PERFECT for future subdivisions or COUNTRY ESTATE potential. With the 3

STRONG water wells in place, + PAVED road access, the land is PRIMED for various uses, whether Residential, Agricultural, or Eco-Friendly Tourism. This is an unparalleled combination of SOUGHT-AFTER Mountain Views, Proximity to Calgary, + Robust water access, making it a RARE GEM for anyone looking to own a SIGNIFICANT piece of ALBERTA'S PRIME land. The Parcel adjacent to this one is also for sale by the same owner. Don't miss out on the chance to SHAPE this land into your DREAM!!!