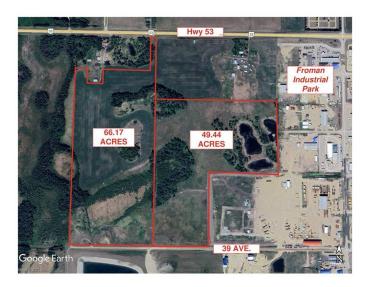

#### \$555,000

0 Bedroom, 0.00 Bathroom, Land on 49.44 Acres

NONE, Ponoka, Alberta

Development property within town of Ponoka limits. 49.44 acres with ideal central Alberta location on the west side of Ponoka with high traffic exposure off highway 53 and only a minute from the QE2 highway. UR zoning may accommodate multiple development possibilities such as highway commercial, light industrial, heavy industrial, residential acreage etc. This land can be purchased with an additional 66.17 acres (MLS # A2188775).

#### **Additional Information**

Date Listed January 17th, 2025

Days on Market 241 Zoning UR