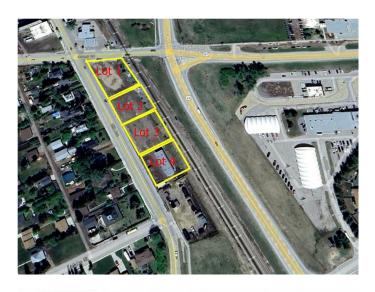

#### \$275,000

0 Bedroom, 0.00 Bathroom, Land on 0.28 Acres

NONE, Carstairs, Alberta

Excellent location .28-acre commercial lot. 102 feet by 119 feet. Located in high traffic area. Great retail and office opportunities Services are to the property line