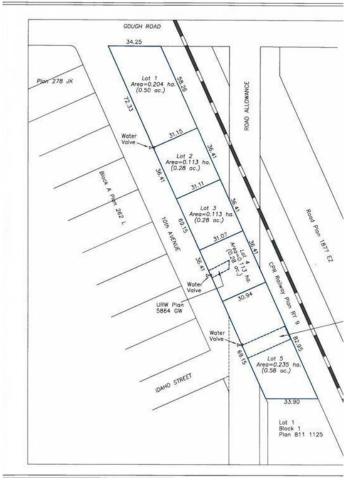

#### \$275,000

0 Bedroom, 0.00 Bathroom, Land on 0.28 Acres

NONE, Carstairs, Alberta

Excellent location .28-acre commercial lot. 102 feet by 119 feet. Located in high traffic area. Great retail and office opportunities Services are to the property line