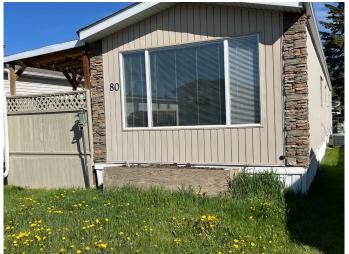

### \$94,000

2 Bedroom, 1.00 Bathroom, 1,016 sqft Mobile on 0.00 Acres

MH - Coachman, Grande Prairie, Alberta

Nice mobile in quiet park, near Safeway and some other small stores. The home has a covered deck with a nice large porch/boot room. This home has some lovely upgrades, newer kitchen cabinets, built in microwave, newer furnace, newer hot water tank, some windows have been replaced, all the flooring is updated with new sub floor, shingles were replaced about 10 years ago, AC unit- as is, plumbed into furnace. Bathroom has been redone with large walk in shower, large master bedroom with walk in closet. The 1st large shed has power, heater and window AC unit. Small dogs have to be approved by Parkbridge, small dogs are often fine, also buyer needs to be approved to rent lot by Parkbridge. Lot rent is \$590.00 per month.

# **Community Information**

Address 80, 8060 100 Street

Subdivision MH - Coachman

City Grande Prairie

County Grande Prairie

Province Alberta
Postal Code T8V 2N9