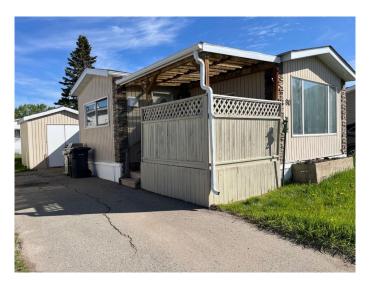

### \$94,000

2 Bedroom, 1.00 Bathroom, 1,016 sqft Mobile on 0.00 Acres

MH - Coachman, Grande Prairie, Alberta

Nice mobile in quiet park, near Safeway and some other small stores. The home has a covered deck with a nice large porch/boot room. This home has some lovely upgrades, newer kitchen cabinets, built in microwave, newer furnace, newer hot water tank, some windows have been replaced, all the flooring is updated with new sub floor, shingles were replaced about 10 years ago, AC unit- as is, plumbed into furnace. Bathroom has been redone with large walk in shower, large master bedroom with walk in closet. The 1st large shed has power, heater and window AC unit. Small dogs have to be approved by Parkbridge, small dogs are often fine, also buyer needs to be approved to rent lot by Parkbridge. Lot rent is \$590.00 per month.

# **Community Information**

Address 80, 8060 100 Street

Subdivision MH - Coachman

City Grande Prairie

County Grande Prairie

Province Alberta
Postal Code T8V 2N9