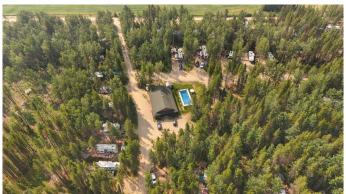

## \$3,800,000

0 Bedroom, 0.00 Bathroom, Commercial on 395.36 Acres

NONE, Rural Wetaskiwin No. 10, County of, Alberta

If you've ever dreamed of owning a campground with immense potential, this is your chance to make it a reality. Nestled in a prime location near picturesque Pigeon Lake, this 160-acre recreational property is poised for development into a highly sought-after destination for outdoor enthusiasts and vacationers.

Some Key Features are: Approved for up to 300 sites, this property offers an incredible opportunity for expansion and growth. Award-Winning Recognition: Voted Best in Campgrounds and RV Parks by Community Votes Edmontonâ€"a testament to its appeal and quality. Existing Infrastructure: A manager's/owner's home for convenient onsite living. A central office complete with laundry facilities, showers, and washrooms, providing comfort and convenience for guests. Adjacent to the office, a heated saltwater pool, and a short walk to the playground, and endless walking trails offer diverse recreational opportunities. The first phase of development features 50 Serviced lots of which 38 are currently leased. With all the groundwork done, the stage is set for you to transform this into one of Alberta's top campgrounds. Situated near Pigeon Lake, guests can enjoy a variety of outdoor activities, including: • Boating and fishing on the lake.

• Golfing at nearby courses.

• Hiking through scenic trails.

• Dining and exploring local breweries.

This property has all the elements to become a

treasured recreational resort. Whether

you're looking to build a family-friendly

destination, a peaceful retreat, or a hub for

adventure, the opportunities here are

boundless. Don't miss the chance to

create one of Alberta's premier

campgroundsâ€"schedule a viewing today!

Built in 1998