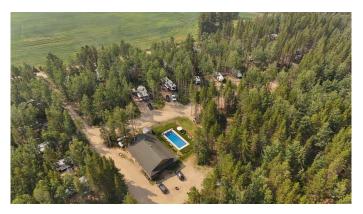

## \$3,800,000

0 Bedroom, 0.00 Bathroom, Commercial on 395.36 Acres

NONE, Rural Wetaskiwin No. 10, County of, Alberta

If you've ever dreamed of owning a campground with immense potential, this is your chance to make it a reality. Nestled in a prime location near picturesque Pigeon Lake, this 160-acre recreational property is poised for development into a highly sought-after destination for outdoor enthusiasts and vacationers.

Some Key Features are: Approved for up to 300 sites, this property offers an incredible opportunity for expansion and growth. Award-Winning Recognition: Voted Best in Campgrounds and RV Parks by Community Votes Edmontonâ€"a testament to its appeal and quality. Existing Infrastructure: A manager's/owner's home for convenient onsite living. A central office complete with laundry facilities, showers, and washrooms, providing comfort and convenience for guests. Adjacent to the office, a heated saltwater pool, and a short walk to the playground, and endless walking trails offer diverse recreational opportunities. The first phase of development features 50 Serviced lots of which 38 are currently leased. With all the groundwork done, the stage is set for you to transform this into one of Alberta's top campgrounds. Situated near Pigeon Lake, guests can enjoy a variety of outdoor activities, including: • Boating and fishing on the lake.

• Golfing at nearby courses.

• Hiking through scenic trails.

• Dining and exploring local breweries.

This property has all the elements to become a

treasured recreational resort. Whether

you're looking to build a family-friendly

destination, a peaceful retreat, or a hub for

adventure, the opportunities here are

boundless. Don't miss the chance to

create one of Alberta's premier

campgroundsâ€"schedule a viewing today!

Built in 1998