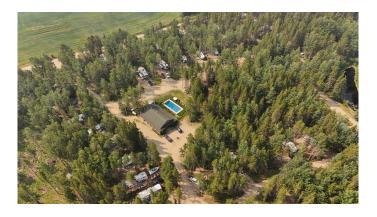

## \$3,800,000

0 Bedroom, 0.00 Bathroom, Commercial on 395.36 Acres

NONE, Rural Wetaskiwin No. 10, County of, Alberta

If you've ever dreamed of owning a campground with immense potential, this is your chance to make it a reality. Nestled in a prime location near picturesque Pigeon Lake, this 160-acre recreational property is poised for development into a highly sought-after destination for outdoor enthusiasts and vacationers.

Some Key Features are: Approved for up to 300 sites, this property offers an incredible opportunity for expansion and growth. Award-Winning Recognition: Voted Best in Campgrounds and RV Parks by Community Votes Edmontonâ€"a testament to its appeal and quality. Existing Infrastructure: A manager's/owner's home for convenient onsite living. A central office complete with laundry facilities, showers, and washrooms, providing comfort and convenience for guests. Adjacent to the office, a heated saltwater pool, and a short walk to the playground, and endless walking trails offer diverse recreational opportunities. The first phase of development features 50 Serviced lots of which 38 are currently leased. With all the groundwork done, the stage is set for you to transform this into one of Alberta's top campgrounds. Situated near Pigeon Lake, guests can enjoy a variety of outdoor activities, including: • Boating and fishing on the lake.

• Golfing at nearby courses.

• Hiking through scenic trails.

• Dining and exploring local breweries.

This property has all the elements to become a

treasured recreational resort. Whether

you're looking to build a family-friendly

destination, a peaceful retreat, or a hub for

adventure, the opportunities here are

boundless. Don't miss the chance to

create one of Alberta's premier

campgroundsâ€"schedule a viewing today!

Built in 1998