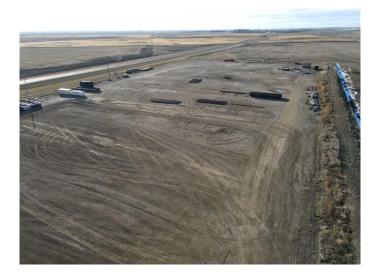

#### \$1,100,000

0 Bedroom, 0.00 Bathroom, Land on 8.99 Acres

NONE, Beiseker, Alberta

This prime 9 acre parcel of industrial land with VISIBILITY AND ACCESS ON PAVEMENT from Highways #9 is located in Beiseker. This is an excellent location near Calgary city limits with paved road access. This lot is partially fenced with gravel base and is ideally located for heavy equipment use or storage.