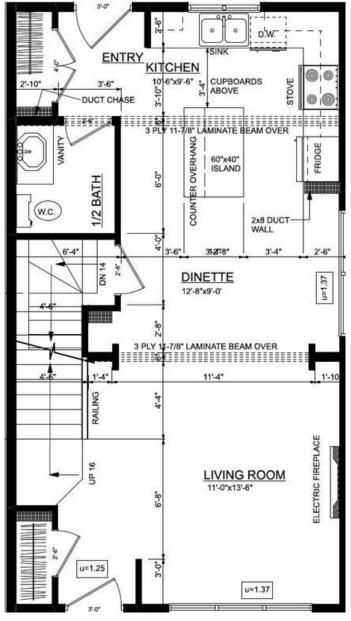

## \$429,900

3 Bedroom, 3.00 Bathroom, 1,400 sqft Residential on 0.12 Acres

Crystal Landing, Grande Prairie, Alberta

Introducing an exciting opportunity to build your dream home in the sought-after Crystal Landing neighborhood! This soon-to-be-built two-story home offers you the chance to select your own finishes and personalize the space to suit your style. With a planned layout that includes an open-concept main floor, a spacious kitchen with ample storage and counter space, and a welcoming foyer, this home is designed for both comfort and functionality. Upstairs, the plan features three bedrooms, including a grand primary suite with a walk-in closet and private ensuite, as well as a conveniently located laundry area. You'II also have the flexibility to design the unfinished basement and the option to add a detached double garage. This is your opportunity to create a home that fits your vision from the very start. Contact us today to learn more and start the journey toward building your perfect home!

### Interior

Interior Features Kitchen Island, No Animal Home, No Smoking Home, Open Floorplan,

**Quartz Counters** 

Appliances Microwave Hood Fan

Heating Forced Air, Natural Gas

Cooling None

Fireplace Yes