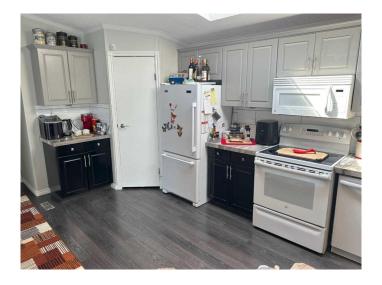

### \$249,900

3 Bedroom, 2.00 Bathroom, 1,520 sqft Mobile on 0.00 Acres

Davenport, Red Deer, Alberta

Exquisite Modernized Residence in Coveted Davenport Place Community! Nestled within the sought-after Davenport Place Community, this recently renovated mobile home is a true marvel! Spanning over 1520 square feet of comfortable living space, it showcases a myriad of new enhancements bound to captivate. Upon entry, be greeted by the seamless fusion of laminate and tile flooring, exuding a contemporary and refined aura. The tasteful palette of new interior paint effortlessly complements the latest design trends, while eye-catching light fixtures grace the ceilings, enhancing the overall allure of the interior. Crown moldings and baseboards, freshly installed, impart an air of sophistication, harmonizing the entire abode. The heart of this home lies in its stunning kitchen. Meticulously refinished cabinets offer a rejuvenated aesthetic, while the expansive peninsula, crowned with a newer laminate surface and elevated eating bar, serves as a focal point for culinary endeavors and social gatherings alike. Bathed in natural light from a skylight, the kitchen exudes warmth and hospitality. The primary bedroom is a sanctuary of elegance, boasting ample space for personalization. Its ensuite has been exquisitely remodeled, featuring an above-counter sink and a generously-sized walk-in shower, promising a lavish retreat within your own domain. Two additional bedrooms and a full bath, discreetly positioned at the opposite end of the residence, ensure privacy and comfort for