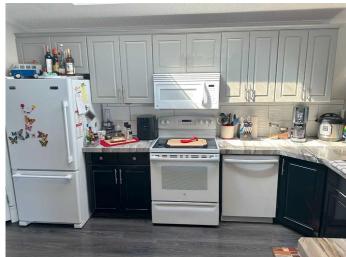

### \$249,900

3 Bedroom, 2.00 Bathroom, 1,520 sqft Mobile on 0.00 Acres

Davenport, Red Deer, Alberta

Exquisite Modernized Residence in Coveted Davenport Place Community! Nestled within the sought-after Davenport Place Community, this recently renovated mobile home is a true marvel! Spanning over 1520 square feet of comfortable living space, it showcases a myriad of new enhancements bound to captivate. Upon entry, be greeted by the seamless fusion of laminate and tile flooring, exuding a contemporary and refined aura. The tasteful palette of new interior paint effortlessly complements the latest design trends, while eye-catching light fixtures grace the ceilings, enhancing the overall allure of the interior. Crown moldings and baseboards, freshly installed, impart an air of sophistication, harmonizing the entire abode. The heart of this home lies in its stunning kitchen. Meticulously refinished cabinets offer a rejuvenated aesthetic, while the expansive peninsula, crowned with a newer laminate surface and elevated eating bar, serves as a focal point for culinary endeavors and social gatherings alike. Bathed in natural light from a skylight, the kitchen exudes warmth and hospitality. The primary bedroom is a sanctuary of elegance, boasting ample space for personalization. Its ensuite has been exquisitely remodeled, featuring an above-counter sink and a generously-sized walk-in shower, promising a lavish retreat within your own domain. Two additional bedrooms and a full bath, discreetly positioned at the opposite end of the residence, ensure privacy and comfort for