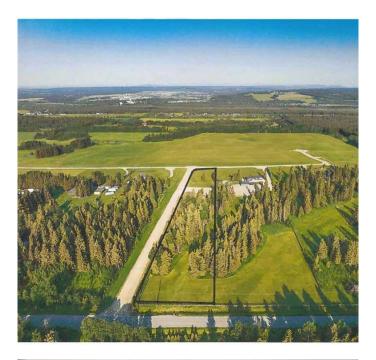

# \$324,900 - Range Road 51 Road Ne, Rural Mountain View County

MLS® #A2187110

\$324,900

0 Bedroom, 0.00 Bathroom, Land on 3.68 Acres

NONE, Rural Mountain View County, Alberta

SPECTACULAR 3.68 ACRE rectangular parcel of Land with STUNNING MOUNTAIN VIEWS, + TREE'S within MINUTES OF SUNDRE!!! Look in the Supplement portion of this listing for the plot line - this is LAND only, NO buildings on it. You can BUILD a CUSTOM DREAM HOME here w/Private Drive Access on a LARGE PRIVATE lot that is WIDE OPEN. + NICELY TREE'D on a CORNER LOT + have all the room you need for your own SHOP as well. Enjoy the PEACE, + QUIET of country living w/CONVENIENCE of a town only minutes away from AMENITIES. The SUNRISE + SUNSET VIEWS are INCREDIBLE + include VIEWS of the rolling countryside w/Wildlife nearby. Excellent investment property w/SO MANY possible potentials. This PRIME LOT is located just a short jaunt from CONVENIENT PAVED ROAD access except the last 500 Meters. This A M A ZINGLOT is FABULOUS VALUE for the \$\$\$ when you consider the POTENTIAL + FANTASTIC LOCATION of this LAND!!! If you ever wanted to live in a PARK LIKE SETTING have we got "the" place for you. You really do Owe it to yourself to take the short DRIVE OUT to see this ONE as you will be IMPRESSED the minute you arrive, + you will NOT stop talking about till you get home!!! It's okay we UNDERSTAND, WE felt the same way when we saw it for the first time too!!! Bring your Friends, you're Family, + See for

#### **Exterior**

Lot Description Treed, Lawn, Subdivided