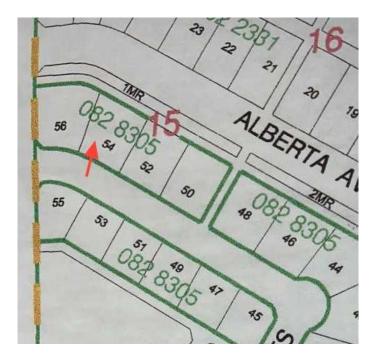

# **Community Information**

Address 54 Sifton Crescent

Subdivision Lougheed City Lougheed

County Flagstaff County

Province Alberta
Postal Code T0B 2V0