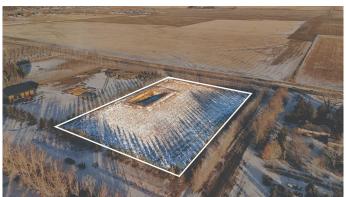

#### \$499,900

0 Bedroom, 0.00 Bathroom, Land on 3.24 Acres

NONE, Coaldale, Alberta

Here's your chance to own 3.24 acres in Coaldale! This vacant lot is 472 feet by 299 feet and fully serviced to the property line â€" except sewer. Located within town of Coaldale limits, this home is perfect for those looking to build their dream home near town.