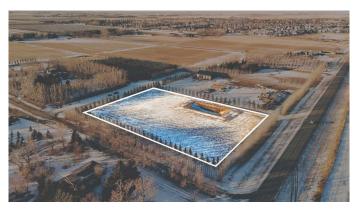

#### \$499,900

0 Bedroom, 0.00 Bathroom, Land on 3.24 Acres

NONE, Coaldale, Alberta

Here's your chance to own 3.24 acres in Coaldale! This vacant lot is 472 feet by 299 feet and fully serviced to the property line â€" except sewer. Located within town of Coaldale limits, this home is perfect for those looking to build their dream home near town.