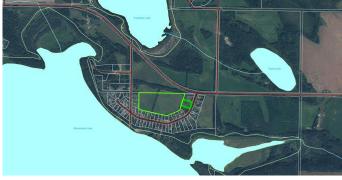

## \$70,000

0 Bedroom, 0.00 Bathroom, Land on 1.35 Acres

Missawawi Lake Estate, Lac La Biche County, Alberta

This 1.35-acre parcel of vacant land is nestled in a peaceful, quiet setting just on the outskirts of Lac La Biche. Having a level structure and being located near multiple lakes, this property offers the perfect canvas to build your dream cabin or house. Surrounded by mature trees, including large spruce trees, this lot ensures privacy and a natural retreat-like ambiance. This lot also has power available providing easy access for future connections. Whether you envision a weekend getaway or a permanent residence, this property provides an opportunity to create an atmosphere you desire in a truly desirable location.

### **Community Information**

| Address     | 106, 15249 Twp Rd 665a Township |
|-------------|---------------------------------|
| Subdivision | Missawawi Lake Estate           |
| City        | Lac La Biche County             |

| County                 | Lac La Biche County                |  |
|------------------------|------------------------------------|--|
| Province               | Alberta                            |  |
| Postal Code            | T0A2C2                             |  |
| Amenities              |                                    |  |
| Utilities              | Natural Gas Available              |  |
| Exterior               |                                    |  |
| Lot Description        | Cleared, Few Trees, Level, Private |  |
| Additional Information |                                    |  |
| Date Listed            | January 10th, 2025                 |  |
| Days on Market         | 216                                |  |
| Zoning                 | COUNTRY RESIDENTIAL                |  |