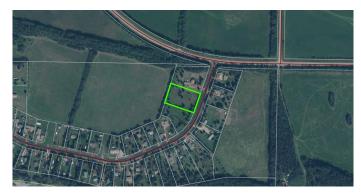

## \$70,000

0 Bedroom, 0.00 Bathroom, Land on 1.35 Acres

Missawawi Lake Estate, Lac La Biche County, Alberta

This 1.35-acre parcel of vacant land is nestled in a peaceful, quiet setting just on the outskirts of Lac La Biche. Having a level structure and being located near multiple lakes, this property offers the perfect canvas to build your dream cabin or house. Surrounded by mature trees, including large spruce trees, this lot ensures privacy and a natural retreat-like ambiance. This lot also has power available providing easy access for future connections. Whether you envision a weekend getaway or a permanent residence, this property provides an opportunity to create an atmosphere you desire in a truly desirable location.

### **Community Information**

| Address     | 106, 15249 Twp Rd 665a Township |
|-------------|---------------------------------|
| Subdivision | Missawawi Lake Estate           |
| City        | Lac La Biche County             |

| County                 | Lac La Biche County                |  |
|------------------------|------------------------------------|--|
| Province               | Alberta                            |  |
| Postal Code            | T0A2C2                             |  |
| Amenities              |                                    |  |
| Utilities              | Natural Gas Available              |  |
| Exterior               |                                    |  |
| Lot Description        | Cleared, Few Trees, Level, Private |  |
| Additional Information |                                    |  |
| Date Listed            | January 10th, 2025                 |  |
| Days on Market         | 216                                |  |
| Zoning                 | COUNTRY RESIDENTIAL                |  |