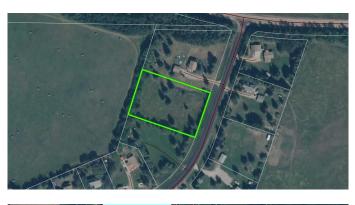

## \$70,000

0 Bedroom, 0.00 Bathroom, Land on 1.35 Acres

Missawawi Lake Estate, Lac La Biche County, Alberta

This 1.35-acre parcel of vacant land is nestled in a peaceful, quiet setting just on the outskirts of Lac La Biche. Having a level structure and being located near multiple lakes, this property offers the perfect canvas to build your dream cabin or house. Surrounded by mature trees, including large spruce trees, this lot ensures privacy and a natural retreat-like ambiance. This lot also has power available providing easy access for future connections. Whether you envision a weekend getaway or a permanent residence, this property provides an opportunity to create an atmosphere you desire in a truly desirable location.

### **Community Information**

| Address     | 106, 15249 Twp Rd 665a Township |
|-------------|---------------------------------|
| Subdivision | Missawawi Lake Estate           |
| City        | Lac La Biche County             |

| County                 | Lac La Biche County                |  |
|------------------------|------------------------------------|--|
| Province               | Alberta                            |  |
| Postal Code            | T0A2C2                             |  |
| Amenities              |                                    |  |
| Utilities              | Natural Gas Available              |  |
| Exterior               |                                    |  |
| Lot Description        | Cleared, Few Trees, Level, Private |  |
| Additional Information |                                    |  |
| Date Listed            | January 10th, 2025                 |  |
| Days on Market         | 216                                |  |
| Zoning                 | COUNTRY RESIDENTIAL                |  |