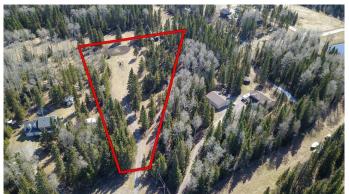

## \$295,000

0 Bedroom, 0.00 Bathroom, Land on 2.37 Acres

NONE, Rural Mountain View County, Alberta

This 2.37-acre treed property near Sundre is a fantastic mix of natural serenity and practicality. Nestled among mature trees with all poplar removed, the land offers privacy and an idyllic setting, ideal for a weekend getaway, full-time residence, or recreational retreat. Property is located at the back of a cul-de-sac and backs on to farmland so is very private and has some mountain views peeking through the trees.