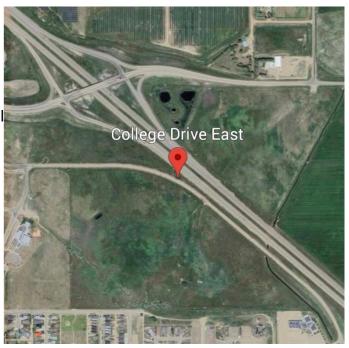

# \$2,064,300 - Portion Of Ne 33 College Drive, Brooks

MLS® #A2186515

\$2,064,300

0 Bedroom, 0.00 Bathroom, Land on 29.49 Acres

NONE, Brooks, Alberta

Prime 29.49 Acre Development Opportunity in Brooks

Seize this exceptional opportunity to develop an 29.49 acre parcel of land, strategically located on the south side of Highway 1 in the vibrant City of Brooks. Boasting Direct Control (DC) zoning, this property offers unparalleled flexibility, allowing for a wide variety of residential and commercial uses at the discretion of the City of Brooks. Whether you envision a thriving mixed use community, commercial hub, or diverse residential development, this parcel is poised to accommodate your vision.

Ideally situated near key amenities, including the Francophone School École Le Ruisseau, Medicine Hat College (Brooks Campus), and the established Meadowbrook residential neighborhood, this property is primed for growth. With its close proximity to Highway 1, it offers excellent visibility and accessibility, making it an attractive option for developers and investors.