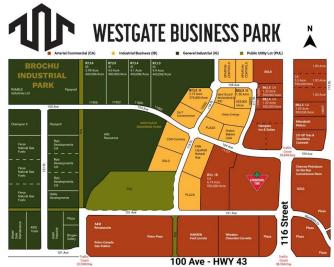

## \$1,640,000

0 Bedroom, 0.00 Bathroom, Land on 4.10 Acres

Westgate., Grande Prairie, Alberta

Final Phase of Westgate Business Park. Providing you access to the thriving economies in the oil & gas, agriculture, and forestry industries. This High visibility 4.01 -Acre Industrial lot offers direct access to all major transportation routes. Close to Grande Prairie Regional Airport and the new Grande Prairie Regional Hospital. Grande Prairie is the service hub for northern Alberta and British Columbia, with a demographic service area of more than 275,000 people. Limited premier lots still available and this is the ideal place to build your business. Wexford offers build-to-suit options to bring your design plans to life. Call a commercial REALTOR® today for more information.

#### **Community Information**

Address 11806 104 Avenue

Subdivision Westgate.

City Grande Prairie

County Grande Prairie

Province Alberta
Postal Code T8V 8B5

## **Additional Information**

Date Listed January 7th, 2025

Days on Market 214

Zoning IG