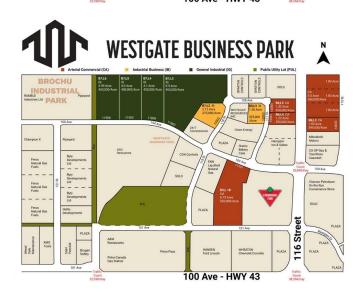

## \$1,640,000

0 Bedroom, 0.00 Bathroom, Land on 4.10 Acres

Westgate., Grande Prairie, Alberta

Final Phase of Westgate Business Park. Providing you access to the thriving economies in the oil & gas, agriculture, and forestry industries. This High visibility 4.01 -Acre Industrial lot offers direct access to all major transportation routes. Close to Grande Prairie Regional Airport and the new Grande Prairie Regional Hospital. Grande Prairie is the service hub for northern Alberta and British Columbia, with a demographic service area of more than 275,000 people. Limited premier lots still available and this is the ideal place to build your business. Wexford offers build-to-suit options to bring your design plans to life. Call a commercial REALTOR® today for more information.

#### **Community Information**

Address 11806 104 Avenue

Subdivision Westgate.

City Grande Prairie

County Grande Prairie

Province Alberta
Postal Code T8V 8B5

## **Additional Information**

Date Listed January 7th, 2025

Days on Market 214

Zoning IG