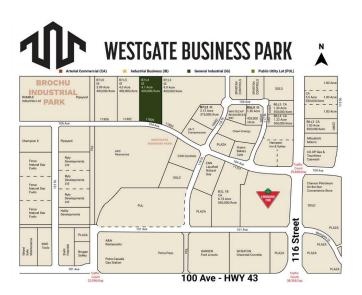

## \$1,640,000

0 Bedroom, 0.00 Bathroom, Land on 4.10 Acres

Westgate., Grande Prairie, Alberta

Final Phase of Westgate Business Park. Providing you access to the thriving economies in the oil & gas, agriculture, and forestry industries. This High visibility 4.01 -Acre Industrial lot offers direct access to all major transportation routes. Close to Grande Prairie Regional Airport and the new Grande Prairie Regional Hospital. Grande Prairie is the service hub for northern Alberta and British Columbia, with a demographic service area of more than 275,000 people. Limited premier lots still available and this is the ideal place to build your business. Wexford offers build-to-suit options to bring your design plans to life. Call a commercial REALTOR® today for more information.

#### **Community Information**

Address 11806 104 Avenue

Subdivision Westgate.

City Grande Prairie

County Grande Prairie

Province Alberta
Postal Code T8V 8B5

## **Additional Information**

Date Listed January 7th, 2025

Days on Market 214

Zoning IG