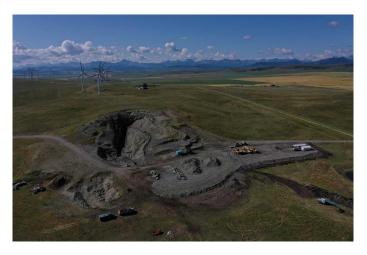

#### \$295,000

0 Bedroom, 0.00 Bathroom, Commercial on 0.00 Acres

NONE, Cowley, Alberta

Castle Rock Products is a provincially permitted sandstone quarry located 1 mile west of Cowley. Easy access to Hwy 3, currently mining a variety of sandstone product. Full product line available on request. Supplier of product to landscaping companies.