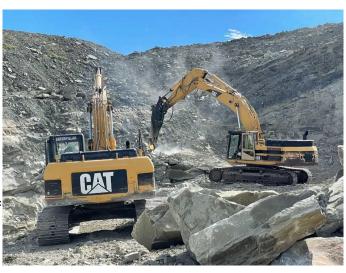

#### \$295,000

0 Bedroom, 0.00 Bathroom, Commercial on 0.00 Acres

NONE, Cowley, Alberta

Castle Rock Products is a provincially permitted sandstone quarry located 1 mile west of Cowley. Easy access to Hwy 3, currently mining a variety of sandstone product. Full product line available on request. Supplier of product to landscaping companies.