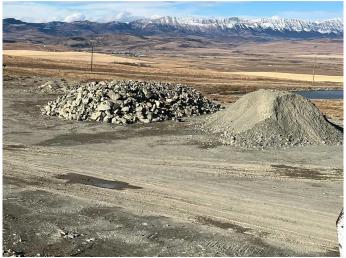

#### \$295,000

0 Bedroom, 0.00 Bathroom, Commercial on 0.00 Acres

NONE, Cowley, Alberta

Castle Rock Products is a provincially permitted sandstone quarry located 1 mile west of Cowley. Easy access to Hwy 3, currently mining a variety of sandstone product. Full product line available on request. Supplier of product to landscaping companies.