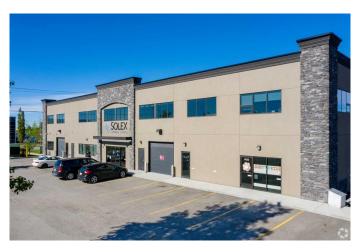

# \$20 - 125, 4720 106 Avenue Se, Calgary

MLS® #A2184862

#### \$20

0 Bedroom, 0.00 Bathroom, Commercial on 0.00 Acres

East Shepard Industrial, Calgary, Alberta

Prime leasing opportunity in South Calgary!
This ground-floor unit is perfectly designed and ready to go as a TURN-KEY small veterinary clinic and fully operational doggy daycare.
With a high potential for the current client base to follow new ownership, the transition for new tenants is made even easier. The existing business has been successfully established for the past decade, offering a high degree of recognizable marketing and exposure on busy 106th Ave, a prime location for attracting new clients.

The building offers a polished and professional atmosphere that leaves a lasting impression on clients and staff alike. Fully wheelchair accessible, the property includes a main-level entry and an elevator for convenient access to upper floors. Highly efficient systems keep operating costs notably lower than comparable properties in the area. Flexible lease terms are available, including short-term options starting at just six months, allowing you to test and grow your business.