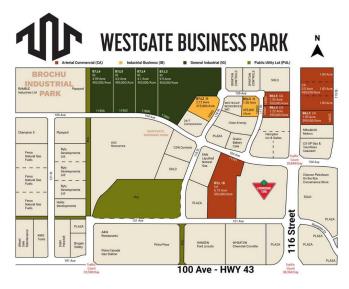

#### \$3,701,500

0 Bedroom, 0.00 Bathroom, Land on 6.73 Acres

Westgate., Grande Prairie, Alberta

Final Phase of Westgate Business Park, Grande Prairie's premier power center for retail and commercial business. Full Municipal services available on this 6.72 Acre commercial lot which sits directly next to the new Canadian tire. Direct access to all major transportation routes. Close to Grande Prairie Regional Airport and the new Grande Prairie Regional Hospital with signalized intersections. Highest standards of development with wide roads and sidewalks. Wexford Developments offers build-to-suit options to bring any design to life for your business. Call your Commercial REALTOR ® today for additional information.

# **Community Information**

| Address     | 11701 104 Avenue |
|-------------|------------------|
| Subdivision | Westgate.        |
| City        | Grande Prairie   |
| County      | Grande Prairie   |
| Province    | Alberta          |

| Postal Code            | T8V 8B5                                          |  |
|------------------------|--------------------------------------------------|--|
| Amenities              |                                                  |  |
| Utilities              | Electricity at Lot Line, Natural Gas at Lot Line |  |
| Exterior               |                                                  |  |
| Lot Description        | City Lot, Near Public Transit, Level             |  |
| Additional Information |                                                  |  |
| Date Listed            | January 7th, 2025                                |  |
| Days on Market         | 252                                              |  |