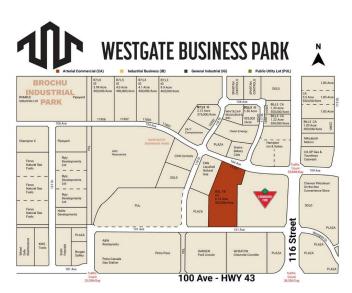

#### \$3,701,500

0 Bedroom, 0.00 Bathroom, Land on 6.73 Acres

Westgate., Grande Prairie, Alberta

Final Phase of Westgate Business Park, Grande Prairie's premier power center for retail and commercial business. Full Municipal services available on this 6.72 Acre commercial lot which sits directly next to the new Canadian tire. Direct access to all major transportation routes. Close to Grande Prairie Regional Airport and the new Grande Prairie Regional Hospital with signalized intersections. Highest standards of development with wide roads and sidewalks. Wexford Developments offers build-to-suit options to bring any design to life for your business. Call your Commercial REALTOR ® today for additional information.

# **Community Information**

| Address     | 11701 104 Avenue |
|-------------|------------------|
| Subdivision | Westgate.        |
| City        | Grande Prairie   |
| County      | Grande Prairie   |
| Province    | Alberta          |

| Postal Code            | T8V 8B5                                          |  |
|------------------------|--------------------------------------------------|--|
| Amenities              |                                                  |  |
| Utilities              | Electricity at Lot Line, Natural Gas at Lot Line |  |
| Exterior               |                                                  |  |
| Lot Description        | City Lot, Near Public Transit, Level             |  |
| Additional Information |                                                  |  |
| Date Listed            | January 7th, 2025                                |  |
| Days on Market         | 252                                              |  |