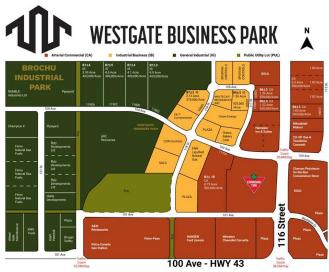

#### \$3,701,500

0 Bedroom, 0.00 Bathroom, Land on 6.73 Acres

Westgate., Grande Prairie, Alberta

Final Phase of Westgate Business Park, Grande Prairie's premier power center for retail and commercial business. Full Municipal services available on this 6.72 Acre commercial lot which sits directly next to the new Canadian tire. Direct access to all major transportation routes. Close to Grande Prairie Regional Airport and the new Grande Prairie Regional Hospital with signalized intersections. Highest standards of development with wide roads and sidewalks. Wexford Developments offers build-to-suit options to bring any design to life for your business. Call your Commercial REALTOR ® today for additional information.

# **Community Information**

| Address     | 11701 104 Avenue |
|-------------|------------------|
| Subdivision | Westgate.        |
| City        | Grande Prairie   |
| County      | Grande Prairie   |
| Province    | Alberta          |

| Postal Code            | T8V 8B5                                          |  |
|------------------------|--------------------------------------------------|--|
| Amenities              |                                                  |  |
| Utilities              | Electricity at Lot Line, Natural Gas at Lot Line |  |
| Exterior               |                                                  |  |
| Lot Description        | City Lot, Near Public Transit, Level             |  |
| Additional Information |                                                  |  |
| Date Listed            | January 7th, 2025                                |  |
| Days on Market         | 252                                              |  |