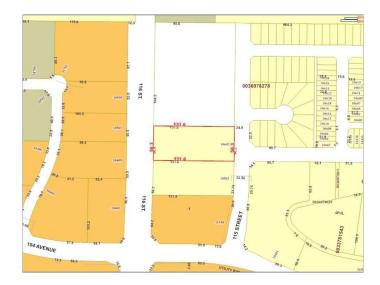

Full Municipal services available on this 1.83 Acre commercial lot that offers over 152 feet of frontage on 116 street.

Direct access to all major transportation routes. Close to Grande Prairie Regional Airport and the new Grande Prairie Regional Hospital with signalized intersections. Highest standards of development with wide roads and sidewalks. Wexford Developments offers build-to-suit options to bring any design to life for your business.

# **Community Information**

Address 10602 115 Street

Subdivision Westgate.

City Grande Prairie

**FINAL PHASE NOW SELLING** 

County Grande Prairie

Province Alberta
Postal Code T8V 8B5

**Exterior** 

Lot Description City Lot