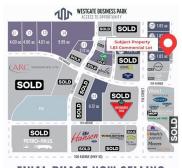

### \$730,170

0 Bedroom, 0.00 Bathroom, Land on 1.83 Acres

Westgate., Grande Prairie, Alberta

Final Phase of Westgate Business Park, Grande Prairie's premier power center for retail and commercial business.

Full Municipal services available on this 1.83 Acre commercial lot that offers over 152 feet of frontage on 116 street.

Direct access to all major transportation routes. Close to Grande Prairie Regional Airport and the new Grande Prairie Regional Hospital with signalized intersections. Highest standards of development with wide roads and sidewalks. Wexford Developments offers build-to-suit options to bring any design to life for your business.

# **Community Information**

Address 10602 115 Street

Subdivision Westgate.

City Grande Prairie

**FINAL PHASE NOW SELLING** 

County Grande Prairie

Province Alberta
Postal Code T8V 8B5

**Exterior** 