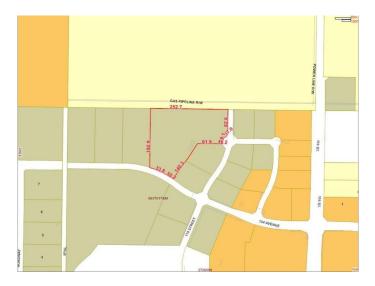

## \$3,996,000

0 Bedroom, 0.00 Bathroom, Land on 9.99 Acres

Westgate., Grande Prairie, Alberta

Final Phase of Westgate Business Park. Providing you access to the thriving economies in the oil & gas, agriculture, and forestry industries. This High visibility 9.99 -acre Industrial lot offers direct access to all major transportation routes. Close to Grande Prairie Regional Airport and the new Grande Prairie Regional Hospital. Grande Prairie is the service hub for northern Alberta and British Columbia, with a demographic service area of more than 275,000 people. Limited premier lots still available and this is the ideal place to build your business. Wexford offers build-to-suit options to bring your design plans to life. Call a commercial REALTOR® today for more information.

## **Community Information**

| Address     | 11802 104 Avenue |
|-------------|------------------|
| Subdivision | Westgate.        |
| City        | Grande Prairie   |

| County<br>Province<br>Postal Code | Grande Prairie<br>Alberta<br>T8V 8B5             |  |
|-----------------------------------|--------------------------------------------------|--|
| Amenities                         |                                                  |  |
| Utilities                         | Electricity at Lot Line, Natural Gas at Lot Line |  |
| Exterior                          |                                                  |  |
| Lot Description                   | City Lot                                         |  |
| Additional Information            |                                                  |  |
| Date Listed                       | January 7th, 2025                                |  |
| Days on Market                    | 207                                              |  |
| Zoning                            | IG                                               |  |
| Listing Details                   |                                                  |  |