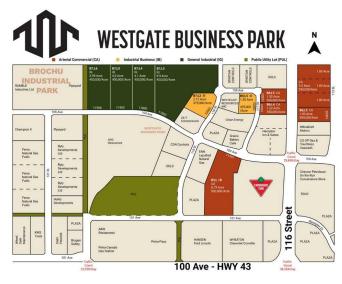

## \$1,596,000

0 Bedroom, 0.00 Bathroom, Land on 3.99 Acres

Westgate., Grande Prairie, Alberta

Final Phase of Westgate Business Park. Providing you access to the thriving economies in the oil & gas, agriculture, and forestry industries. This High visibility 3.99 -acre Industrial lot offers direct access to all major transportation routes. Close to Grande Prairie Regional Airport and the new Grande Prairie Regional Hospital. Grande Prairie is the service hub for northern Alberta and British Columbia, with a demographic service area of more than 275,000 people. Limited premier lots still available and this is the ideal place to built your business. Wexford offers build-to-suit options to bring your design plans to life. Call a commercial REALTOR® today for more information.