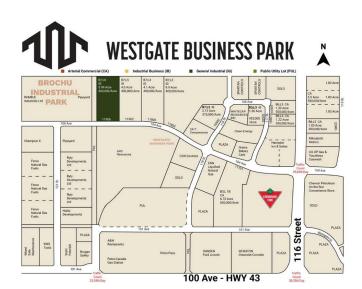

## \$1,596,000

0 Bedroom, 0.00 Bathroom, Land on 3.99 Acres

Westgate., Grande Prairie, Alberta

Final Phase of Westgate Business Park. Providing you access to the thriving economies in the oil & gas, agriculture, and forestry industries. This High visibility 3.99 -acre Industrial lot offers direct access to all major transportation routes. Close to Grande Prairie Regional Airport and the new Grande Prairie Regional Hospital. Grande Prairie is the service hub for northern Alberta and British Columbia, with a demographic service area of more than 275,000 people. Limited premier lots still available and this is the ideal place to built your business. Wexford offers build-to-suit options to bring your design plans to life. Call a commercial REALTOR® today for more information.