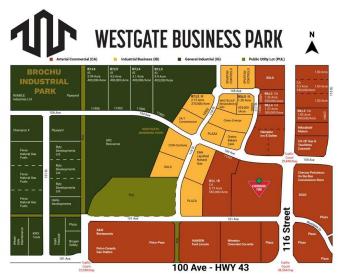

## \$1,596,000

0 Bedroom, 0.00 Bathroom, Land on 3.99 Acres

Westgate., Grande Prairie, Alberta

Final Phase of Westgate Business Park. Providing you access to the thriving economies in the oil & gas, agriculture, and forestry industries. This High visibility 3.99 -acre Industrial lot offers direct access to all major transportation routes. Close to Grande Prairie Regional Airport and the new Grande Prairie Regional Hospital. Grande Prairie is the service hub for northern Alberta and British Columbia, with a demographic service area of more than 275,000 people. Limited premier lots still available and this is the ideal place to built your business. Wexford offers build-to-suit options to bring your design plans to life. Call a commercial REALTOR® today for more information.