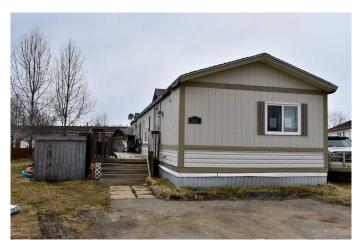

## \$109,900

3 Bedroom, 2.00 Bathroom, 1,092 sqft Residential on 0.03 Acres

NONE, Slave Lake, Alberta

READY FOR QUICK POSSESSION! This 1993 mobile home offers 3 bedrooms, 2 full bathrooms, and approximately 1,100 sq. ft. of living space. Situated in a cul-de-sac on a spacious pie-shaped lot, the SE-facing property features a large deck and a fenced yard, perfect for year-round outdoor enjoyment. Inside, you'll find an open floor plan with vaulted ceilings and a skylight in the kitchen creates a bright and airy atmosphere. Enjoy comfortable living and plenty of space to relax and entertain in this home, which features two four-piece bathrooms and a jetted tub in the primary ensuite. Don't miss this fantastic opportunityâ€" a great investment property or a perfect starter home. \*\*\*VENDOR FINANCING AVAILABLE\*\*\*

#### **Exterior**

Exterior Features Rain Gutters, Storage

Lot Description Cul-De-Sac, Back Yard, Pie Shaped Lot

Roof Asphalt Shingle

Construction Vinyl Siding, Metal Frame

Foundation Block, Wood