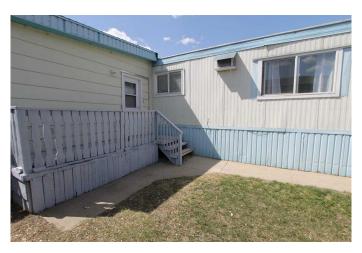

## \$135,000

3 Bedroom, 1.00 Bathroom, 1,118 sqft Residential on 0.08 Acres

SW Hill, Medicine Hat, Alberta

NO LOT RENT! Affordable living in this 1116 Sq/ft mobile situated in Tower Estates. This spacious home features 3 bedrooms, full 4 piece bath with large tub and large family room addition. The kitchen has an abundance of cabinets and is combined with the living room to maximize the large open space suitable for any size furniture. Rear deck looks onto a landscaped and fenced back yard with a shed for extra storage. Comes complete with a full appliance package and 3 window a/c units for temperature control during the warmer months. Can be quick possession.