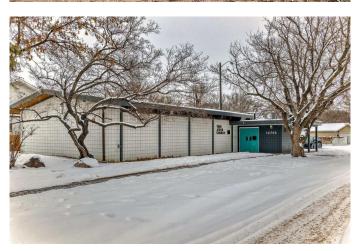

## \$1,200,000

0 Bedroom, 0.00 Bathroom, Commercial on 0.37 Acres

Lauderdale, Edmonton, Alberta

Tucked away in the neighborhood of Lauderdale, this lovingly maintained place of worship on 2 lots offers a warm and inviting atmosphere. The main feature of this lovely church building on the corner lot is a religious assembly area that can accommodate a sizable congregation. Other wide and functional spaces include a flex/meeting room, hallway, and foyer, perfect for fellowships. As you leave the building, you will see the wide and spacious 0.365 acre lot (15,909 SF) that the building sits on. There is a large lawn that surrounds the building, and trees that provide shade, perfect for outdoor activities. This large lot also boasts a huge parking space behind the building.

#### **Exterior**

Lot Description Back Lane, Corner Lot, Level, Street Lighting, Treed