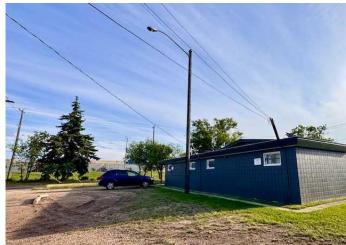

## \$1,200,000

0 Bedroom, 0.00 Bathroom, Commercial on 0.37 Acres

Lauderdale, Edmonton, Alberta

Tucked away in the neighborhood of Lauderdale, this lovingly maintained place of worship on 2 lots offers a warm and inviting atmosphere. The main feature of this lovely church building on the corner lot is a religious assembly area that can accommodate a sizable congregation. Other wide and functional spaces include a flex/meeting room, hallway, and foyer, perfect for fellowships. As you leave the building, you will see the wide and spacious 0.365 acre lot (15,909 SF) that the building sits on. There is a large lawn that surrounds the building, and trees that provide shade, perfect for outdoor activities. This large lot also boasts a huge parking space behind the building.

#### **Exterior**

Lot Description Back Lane, Corner Lot, Level, Street Lighting, Treed