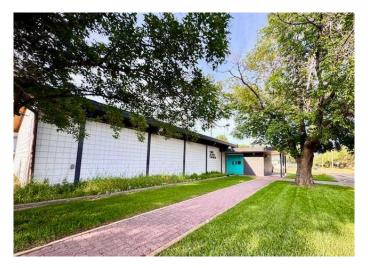

## \$1,200,000

0 Bedroom, 0.00 Bathroom, Commercial on 0.37 Acres

Lauderdale, Edmonton, Alberta

Tucked away in the neighborhood of Lauderdale, this lovingly maintained place of worship on 2 lots offers a warm and inviting atmosphere. The main feature of this lovely church building on the corner lot is a religious assembly area that can accommodate a sizable congregation. Other wide and functional spaces include a flex/meeting room, hallway, and foyer, perfect for fellowships. As you leave the building, you will see the wide and spacious 0.365 acre lot (15,909 SF) that the building sits on. There is a large lawn that surrounds the building, and trees that provide shade, perfect for outdoor activities. This large lot also boasts a huge parking space behind the building.

#### **Exterior**

Lot Description Back Lane, Corner Lot, Level, Street Lighting, Treed