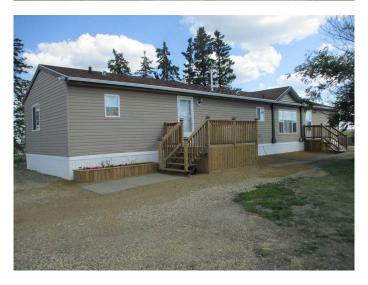

## \$365,000

3 Bedroom, 3.00 Bathroom, 1,520 sqft Residential on 11.79 Acres

NONE, Rural Northern Lights, County of, Alberta

Here is an 11.79 acre acreage currently operating a 2 acre market garden with a heated kitchen facility and cooler with overhead door for prepping produce/products. This property comes with a 2009, 20 wide modular home offering 3 bedrooms and 2.5 baths. Some features of this home are walk-in closet and ensuite in the large primary bedroom, large entry way with half bath and laundry room, walk in pantry, open concept kitchen/dining room with vaulted ceilings. There are some outbuildings including a barn, chicken house and smoke house. This property is all fenced with a water supply for your pets or livestock as well as for the 2 acre large garden area which is prepped with water tank and hoses for easy irrigation. Located 2 miles East on the Deadwood 690 paved highway and 1/2 mile south.

Style Acreage with Residence, Modular Home

Status Active