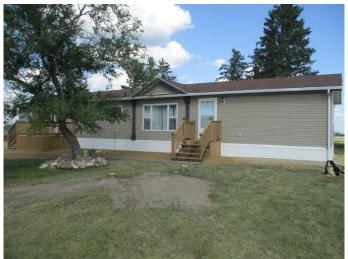

## \$365,000

3 Bedroom, 3.00 Bathroom, 1,520 sqft Residential on 11.79 Acres

NONE, Rural Northern Lights, County of, Alberta

Here is an 11.79 acre acreage currently operating a 2 acre market garden with a heated kitchen facility and cooler with overhead door for prepping produce/products. This property comes with a 2009, 20 wide modular home offering 3 bedrooms and 2.5 baths. Some features of this home are walk-in closet and ensuite in the large primary bedroom, large entry way with half bath and laundry room, walk in pantry, open concept kitchen/dining room with vaulted ceilings. There are some outbuildings including a barn, chicken house and smoke house. This property is all fenced with a water supply for your pets or livestock as well as for the 2 acre large garden area which is prepped with water tank and hoses for easy irrigation. Located 2 miles East on the Deadwood 690 paved highway and 1/2 mile south.

Style Acreage with Residence, Modular Home

Status Active