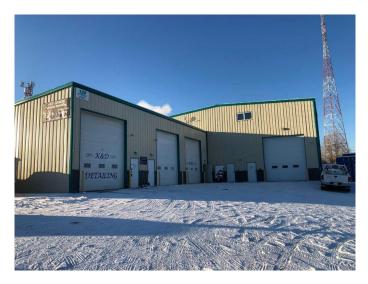

# \$849,000 - 120 Steele Crescent, Hinton

MLS® #A2183546

#### \$849,000

0 Bedroom, 0.00 Bathroom, Commercial on 0.00 Acres

Hardisty, Hinton, Alberta

Looking for an investment property with a solid tenant history located on a busy Commercial Crescent in Hinton ? This building has 3 long term tenants occupying 4 bays on the lower level and an upstairs rental suite with a four piece bath , two bedrooms and and an open concept kitchen , living and dining area . Building only for sale . Please note \* Building income package will be made available to and approved buyer. Title Insurance policy to maximum of \$350.00 paid for by seller.