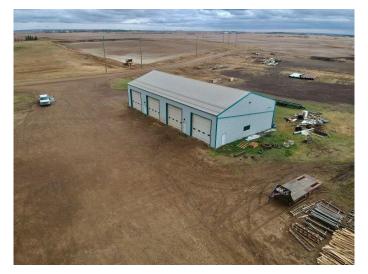

## \$1,200,000

0 Bedroom, 0.00 Bathroom, Commercial on 7.84 Acres

Ervick Industrial, Rural Camrose County, Alberta

What an opportunity. 7.84 acres(on two titles) with a 5000 sq ft shop available today! Good compacted yard site, fully serviced with Edmonton City water and close proximity to Camrose, Nisku and Edmonton. The empty yard space may be available for lease as well. Currently a lay down yard for a pipe company.

Built in 2006