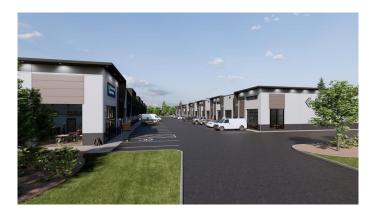

## \$3,075,000

0 Bedroom, 0.00 Bathroom, Commercial on 0.00 Acres

Southbank Industrial Park, Okotoks, Alberta

Welcome to the Foundry Okotoks!! a new commercial park development in the Southbank Commercial Park located at 9 Southbank Crescent in the thriving town of Okotoks, Alberta. Scheduled for completion in late spring or early summer of 2025, this project offers an exceptional opportunity for businesses and investors to establish themselves in a dynamic and growing community. With units sized from 1,187 to 14,219 square feet and prices starting at \$400 per square foot, the Foundry provides versatile options to suit a diverse range of commercial needs.

Strategically located near prominent retailers such as Costco and Home Depot, as well as other thriving commercial establishments, the Foundry offers seamless access to Highway 2 and the rapidly expanding Calgary Metropolitan Region. Zoned IBP, this modern development features floor-to-ceiling heights of 19.5 feet and an overall building height of 22 feet, making it an ideal space for businesses such as medical offices, childcare services, food franchises, boutique retail, recreation facilities, professional offices, and other service-based enterprises.

Don't miss out on this unique opportunity, that will build equity for a lifetime. Find use through various marketing means or contact your agent today for more information and to secure your unit in this exciting new development. All photos and plans are artist renderings. Info package is available on request.