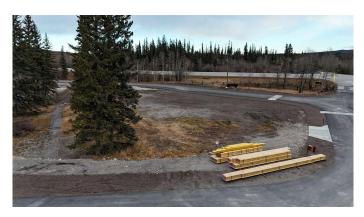

## \$944,895

0 Bedroom, 0.00 Bathroom, Land on 0.24 Acres

Kananaskis, Rural Bighorn No. 8, M.D. of, Alberta

Nestled along the Bow River, Brewsterâ€<sup>™</sup>s Kananaskis Ranch offers a rare opportunity to own in an exclusive mountain community. Only five spacious lots remain, where buyers can collaborate with their own builders and designers under architectural guidelines that ensure cohesive yet personalized homes. This historic development blends modern luxury with the natural beauty of Alberta, offering unparalleled access to outdoor activities like hiking, skiing, fishing, and golfing. With stunning surroundings and strong investment potential, this is your chance to own a slice of Albertaâ€<sup>™</sup>s history and enjoy a serene mountain lifestyle like no other.

# **Community Information**

| Address     | 16 Range Road 83b |
|-------------|-------------------|
| Subdivision | Kananaskis        |

| City<br>County<br>Province<br>Postal Code | Rural Bighorn No. 8, M.D. of<br>Bighorn No. 8, M.D. of<br>Alberta<br>T0L 2C1 |  |
|-------------------------------------------|------------------------------------------------------------------------------|--|
| Amenities                                 | None                                                                         |  |
| Exterior                                  |                                                                              |  |
| Lot Description                           | Cleared, Views                                                               |  |
| Additional Information                    |                                                                              |  |
| Date Listed<br>Days on Market<br>Zoning   | November 25th, 2024<br>167<br>Resort                                         |  |
| Listing Details                           |                                                                              |  |