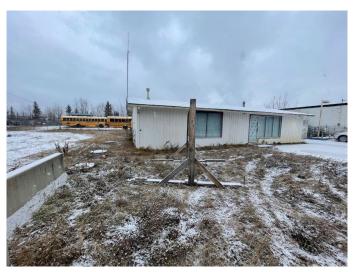

### \$649,700

0 Bedroom, 0.00 Bathroom, Commercial on 1.01 Acres

Riverside, Hinton, Alberta

Land and building for sale, Building "As is Where is". building size approximately 1923 sq ft, shed in back approximately 50 sq ft, lot is just over 1 acre and has a fenced yard.

MLS® # A2180185 Price \$649,700

Bathrooms 0.00
Acres 1.01
Year Built 1967

Type Commercial Sub-Type Warehouse

Status Active