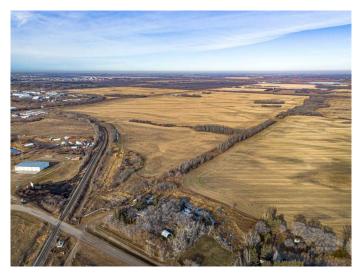

#### \$1,211,000

0 Bedroom, 0.00 Bathroom, Land on 117.64 Acres

NONE, Rural, Saskatchewan

Great Development opportunity on the east boundary of the City of Lloydminster-located along the TransCanada Highway 16 roughly halfway between Edmonton and Saskatoon. This 117.64-acre parcel is suitable for a large industrial park, and is located just north of HWY 16 with access to this corridor being provided from an existing road allowance on the SE corner of the property boundary. Both CN and CP have rail lines running adjacent to the south boundary of the parcel. There is lots of potential to own this land in the ever-growing and expanding community of Lloydminster. NOTE: Final parcel size and property boundaries are subject to final survey and re-subdivision.