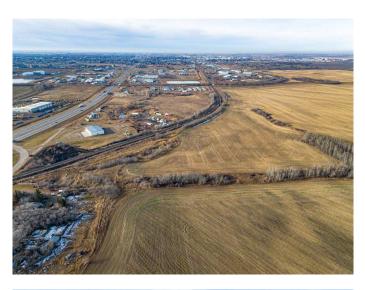

#### \$1,211,000

0 Bedroom, 0.00 Bathroom, Land on 117.64 Acres

NONE, Rural, Saskatchewan

Great Development opportunity on the east boundary of the City of Lloydminster-located along the TransCanada Highway 16 roughly halfway between Edmonton and Saskatoon. This 117.64-acre parcel is suitable for a large industrial park, and is located just north of HWY 16 with access to this corridor being provided from an existing road allowance on the SE corner of the property boundary. Both CN and CP have rail lines running adjacent to the south boundary of the parcel. There is lots of potential to own this land in the ever-growing and expanding community of Lloydminster. NOTE: Final parcel size and property boundaries are subject to final survey and re-subdivision.