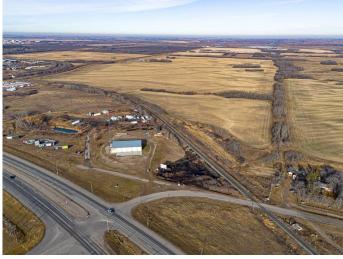

#### \$1,211,000

0 Bedroom, 0.00 Bathroom, Land on 117.64 Acres

NONE, Rural, Saskatchewan

Great Development opportunity on the east boundary of the City of Lloydminster-located along the TransCanada Highway 16 roughly halfway between Edmonton and Saskatoon. This 117.64-acre parcel is suitable for a large industrial park, and is located just north of HWY 16 with access to this corridor being provided from an existing road allowance on the SE corner of the property boundary. Both CN and CP have rail lines running adjacent to the south boundary of the parcel. There is lots of potential to own this land in the ever-growing and expanding community of Lloydminster. NOTE: Final parcel size and property boundaries are subject to final survey and re-subdivision.