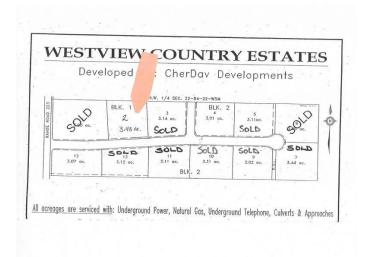

#### \$94,200

0 Bedroom, 0.00 Bathroom, Land on 3.43 Acres

NONE, Rural Northern Lights, County of, Alberta

Secluded Setting !!! Located North West of Peace River in the Weberville area this lot is ready for you and your family. Only minutes to Peace Rivers West Hill this lot comes with Prepaid power, water from water co op and partly paid natural gas. Zoned CR4 with a minimum of 1200 sqft. Call today to view you lot and start planing for your dream home.

#### **Essential Information**

MLS® # A2179903

Price \$94,200

Bathrooms 0.00

Acres 3.43

Type Land

Sub-Type Residential Land

Status Active

### **Community Information**

Address 223 Range

Subdivision NONE

City Rural Northern Lights, County

County Northern Lights, County of

Province Alberta
Postal Code T8S 1S3

#### **Exterior**

Lot Description Treed

#### **Additional Information**

Date Listed November 18th, 2024

Days on Market 269

Zoning CR4