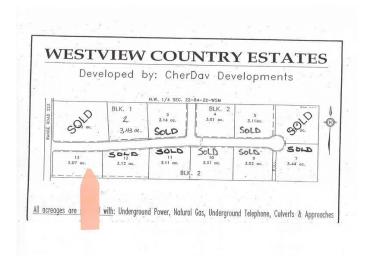

#### \$90,200

0 Bedroom, 0.00 Bathroom, Land on 3.07 Acres

NONE, Rural Northern Lights, County of, Alberta

Secluded Setting !!! Located North West of Peace River in the Weberville area this lot is ready for you and your family. Only minutes to Peace Rivers West Hill this lot comes with Prepaid power, water from water co op and partly paid natural gas. Zoned CR4 with a minimum of 1200 sqft. Call today to view you lot and start planing for your dream home.

### **Community Information**

Address 223 Range

Subdivision NONE

City Rural Northern Lights, Count

County Northern Lights, County of

Province Alberta
Postal Code T8S 1S3

#### **Additional Information**

Date Listed November 18th, 2024

Days on Market 269 Zoning CR4