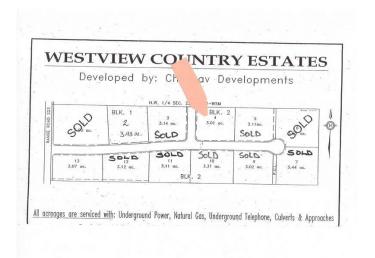

#### \$92,400

0 Bedroom, 0.00 Bathroom, Land on 3.01 Acres

NONE, Rural Northern Lights, County of, Alberta

Secluded Setting !!! Located North West of Peace River in the Weberville area this lot is ready for you and your family. Only minutes to Peace Rivers West Hill this lot comes with Prepaid power, water from water co op and partly paid natural gas. Zoned CR4 with a minimum of 1200 sqft. Call today to view you lot and start planing for your dream home.

### **Community Information**

Address 223 Range

Subdivision NONE

City Rural Northern Lights, County

County Northern Lights, County of

Province Alberta
Postal Code T8S 1S3

#### **Additional Information**

Date Listed November 18th, 2024

Days on Market 269

Zoning CR4