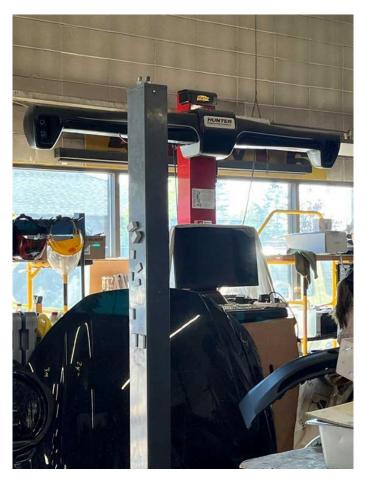

### \$650,000

0 Bedroom, 0.00 Bathroom, Commercial on 0.00 Acres

Sunridge, Calgary, Alberta

This large Auto Body repair shop is one of the most successful and busiest shop in Calgary. Total 4 bays with 7000 SQF shop space. The shop owners operate the business for over many years and this shop is one of the ALL-STATE INSURANCE authorized and designated auto body agent and service. Excellent review from past clienteles and they equip with most modern and newer equipment that includes Garmat Paint spray booth, Prime room, CHIEF PULSE Frame machine, HUTER HAWKEYE ELITE 4000 bls Alignment machine, brand new AC charger, AUTO PULSE 220M3 Welding machine, and many more equipment that stated in the Equipment list. Very reasonable rent approximates of \$10000 per month (\$5295 of Net rent plus \$4400 operating cost) with brand new 5+5-year lease term. The shop's capacity with over 10 vehicles that parked inside for service plus many other parking stalls at the front and back of the shop. Excellent record for revenue in last few years with very satisfactory net income return. Shop owners believe that with the talented, skillful, experience & hard working operators taking over this shop will get their investment back in about two years.