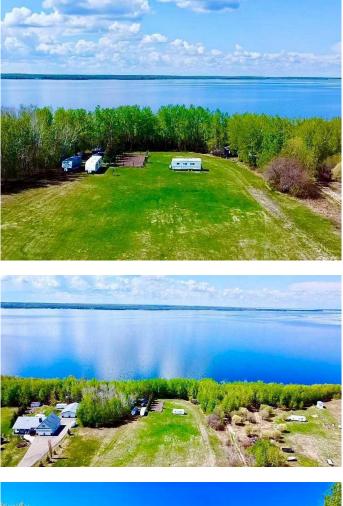

#### \$210,000

0 Bedroom, 0.00 Bathroom, Land on 1.09 Acres

Lac La Biche, Lac La Biche, Alberta

Lakefront-Great Location! Over one acre property is a great location for building or for getaway at Wedgewood Estates. Natural gas, municipal water and sewer at the property line. Paid power, fenced garden and stunning sunset views!! Located on pavement just 5 minutes from town. Your family will love lakefront living with paved walkways to town, Churchill Park, and the Lac La Biche Golf Course! This leveled acreage has opened lawn area, treed campsite , and lakefront! Enjoy fishing, swimming, boating, water skiing or just relax and enjoy the beautiful sunsets!!!

## Amenities

Is Waterfront Yes

## Exterior

Lot Description Back Yard, Cleared, Lake, Landscaped, No Neighbours Behind, Open Lot, Waterfront, Near Golf Course, Near Shopping Center, Near Public Transit