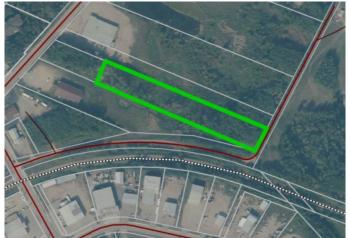

#### \$65,000

0 Bedroom, 0.00 Bathroom, Land on 2.79 Acres

Lac La Biche, Lac La Biche, Alberta

Located within the Hamlet of Lac La Biche and backing onto the commercial/ industrial sector this 2.79 acre parcel is zoned Arterial Commercial/ Shopping making the parcel development ready for many different opportunities! Lac La Biche County is ready for growth and has a recent needs assessment survey completed! Do you have ideas, just looking for the land to occupy? This may be perfect for you!

#### **Community Information**

Address 9023 101 Avenue

Subdivision Lac La Biche
City Lac La Biche

County Lac La Biche County

Province Alberta
Postal Code T0A 2C0

#### **Additional Information**

Date Listed November 17th, 2024

Days on Market 267

Zoning Arterial Commercial/Shopp