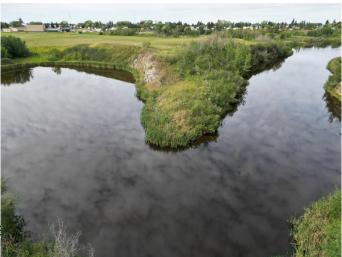

### \$300,000

0 Bedroom, 0.00 Bathroom, Agri-Business on 16.75 Acres

Federal, Rural Paintearth No. 18, County of, Alberta

This property is Located in the County of Paintearth #18 and is adjacent to the east boundary of the town of Castor. An environmental reserve borders the north and east sides of the property. The Castor Creek is located east of the environmental reserve. These rolling grassy hills may have the potential to be developed. The possibilities are limited only by your imagination and the developmental approvals. The property is located north east of Castor's 54A Street. There are no services on the property.

| Province<br>Postal Code       | Alberta<br>T0C 0X0        |  |
|-------------------------------|---------------------------|--|
| Amenities                     |                           |  |
| Waterfront                    | Creek                     |  |
| Exterior                      |                           |  |
| Lot Description               | Creek/River/Stream/Pond   |  |
| Additional Information        |                           |  |
| Date Listed<br>Days on Market | January 15th, 2025<br>206 |  |