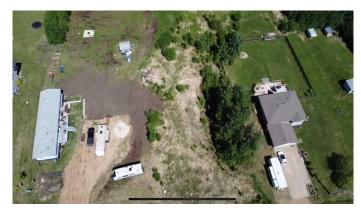

# \$93,975

0 Bedroom, 0.00 Bathroom, Land on 1.00 Acres

NONE, Widewater, Alberta

A beautiful cleared lot not far from the shores of Lesser Slave Lake!! Plenty of room for a house, garage, parking, recreation. 1 acre country residential lot, zoned residential with services!! . All municipal services: water, sewer, power, gas available to property line. Cleared and ready for your new home ideas!! Country living at its finest only 15 minute drive east to Slave Lake. A short walk to the shores of Lesser Slave Lake, a 5 minute drive to the municipal boat launch in Canyon Creek if you enjoy boating, fishing. For hunting or ATV adventuring, crown land south of Highway 2 is less than a kilometer away. This lot is fully cleared for future development ideas whether it be gardening, recreation or your own unique landscaping touch. This development opportunity is situated in the Southshore Estate community of Widewater, 12 km's west of Slave Lake. Quiet country life with all the necessary amenities and recreation short ride away. An acreage opportunity at a reasonable price!!

### **Exterior**

Lot Description Cleared, Gentle Sloping, Lawn, Low Maintenance Landscape,

Rectangular Lot