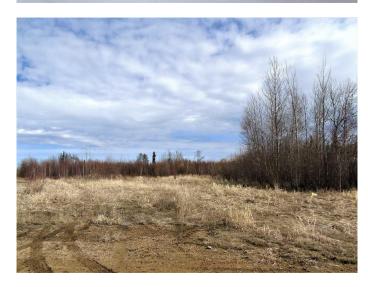

# \$93,975

0 Bedroom, 0.00 Bathroom, Land on 1.00 Acres

NONE, Widewater, Alberta

A beautiful cleared lot not far from the shores of Lesser Slave Lake!! Plenty of room for a house, garage, parking, recreation. 1 acre country residential lot, zoned residential with services!! . All municipal services: water, sewer, power, gas available to property line. Cleared and ready for your new home ideas!! Country living at its finest only 15 minute drive east to Slave Lake. A short walk to the shores of Lesser Slave Lake, a 5 minute drive to the municipal boat launch in Canyon Creek if you enjoy boating, fishing. For hunting or ATV adventuring, crown land south of Highway 2 is less than a kilometer away. This lot is fully cleared for future development ideas whether it be gardening, recreation or your own unique landscaping touch. This development opportunity is situated in the Southshore Estate community of Widewater, 12 km's west of Slave Lake. Quiet country life with all the necessary amenities and recreation short ride away. An acreage opportunity at a reasonable price!!

### **Exterior**

Lot Description Cleared, Gentle Sloping, Lawn, Low Maintenance Landscape,

Rectangular Lot