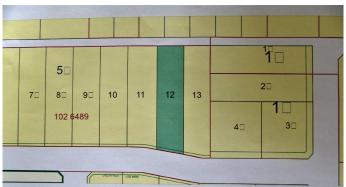

# **Community Information**

Address 12 Southshore Estates

Subdivision NONE

City Widewater

County Lesser Slave River No. 124, M.D. of

Province Alberta
Postal Code T0G 2M0

### **Exterior**

Lot Description Cleared, Gentle Sloping, Lawn, Low Maintenance Landscape,

Rectangular Lot