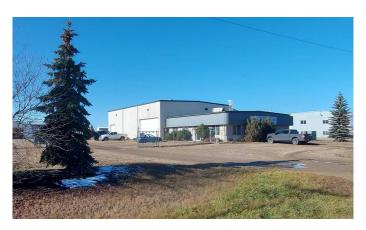

# \$1,800,000 - 37, 27123 Highway 597, Rural Lacombe County

MLS® #A2174483

#### \$1,800,000

0 Bedroom, 0.00 Bathroom, Commercial on 2.43 Acres

Burbank Industrial Park, Rural Lacombe County, Alberta

Located in Burbank Industrial Park, this 9,432 SF building is available for sale. There is 2,304 SF of developed office space including a reception area, three private offices, two washrooms, a lunchroom, a storage room, and a utility room. The shop is 5,033 SF with (1) 16' x 14 overhead door on the west side, (1) 12' x 12' and (1) 20' x 14' overhead doors on the south side, 24' ceilings, and there is a 2,095 SF storage area with its own 12' x 14' overhead door. The building sits on 2.43 acres and the property is fully fenced with a gravel yard and paved parking in the front of the building. There is also a storage Quonset on site. The property is also available for lease.