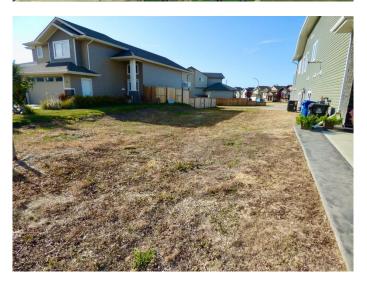

#### \$114,345

0 Bedroom, 0.00 Bathroom, Land on 0.11 Acres

Pinnacle, Blackfalds, Alberta

\*GST now included in price\* Build your dream home here! Build yourself~ Bring your builder~ Bring your plans and start planning your next home on this lot on a quiet close. Back yard faces West and has back alley access. Your investment is protected with Architectural Development Controls. These controls provide builders and homeowners with design guidelines to ensure the overall appearance of the neighbourhood is aesthetically pleasing and ultimately protects property values. Easy access to highway and close to great walking trails. \* Note irregular lot measurements as shown in Building Grade Certificate in supplements.

#### **Community Information**

Address 5 Pembrooke Court

Subdivision Pinnacle
City Blackfalds

County Lacombe County

Province Alberta

Postal Code T4M 0G8

**Exterior** 

Lot Description Back Lane, Cul-De-Sac, Irregular Lot