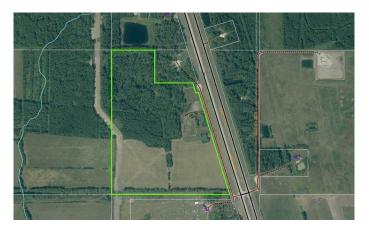

#### \$280,000

0 Bedroom, 0.00 Bathroom, Land on 97.05 Acres

NONE, Little Smoky, Alberta

Looking for place to build? Check out this 97 acre parcel located on Highway 43 between Fox Creek and Valleyview. There is Power, Water well, and Natural gas on the property! Close to 50 acres open with the balance treed. Move in a Modular or Build new, this parcel could be the start to your dreams! Check it out.