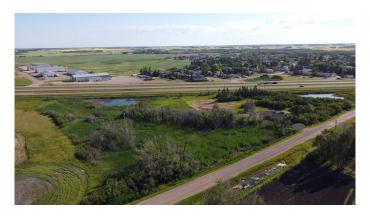

## \$79,000

0 Bedroom, 0.00 Bathroom, Land on 5.66 Acres

NONE, Lashburn, Saskatchewan

This 5.66 acre parcel is in the town of Lashburn. This bare land property is located in the south/west portion of the town and south of Highway 16.