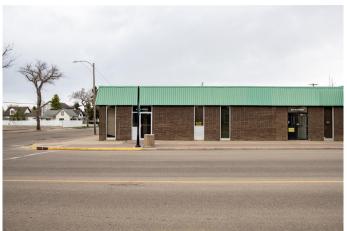

### \$14

0 Bedroom, 0.00 Bathroom, Commercial on 0.00 Acres

NONE, Wainwright, Alberta

1078 Sq. Ft. of Retail or office space right on the corner main street in Wainwright. \$14/Sq. Ft. Triple Net