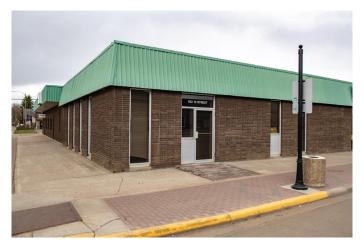

### \$14

0 Bedroom, 0.00 Bathroom, Commercial on 0.00 Acres

NONE, Wainwright, Alberta

1078 Sq. Ft. of Retail or office space right on the corner main street in Wainwright. \$14/Sq. Ft. Triple Net