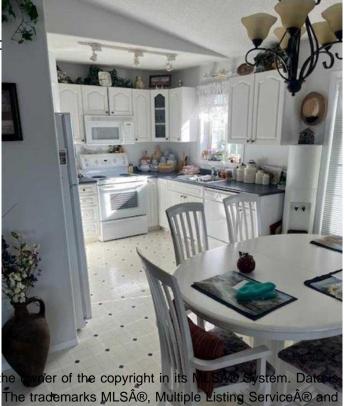

## \$315,000

4 Bedroom, 2.00 Bathroom, 1,016 sqft Residential on 0.03 Acres

NONE, Manning, Alberta

Here is a chance to purchase a modern well kept home in a nice quiet neighborhood! This 1997 1016 sq. ft. 4 bedroom 2 full bath home with full finished basement could be what you are looking for! Features include open concept kitchen/ Dining area, patio doors onto a large deck, with beautiful fenced back yard, full finished basement with 2 bedrooms and a full bath! Single attached heated garage & paved driveway! Close to Highschool and Hospital!