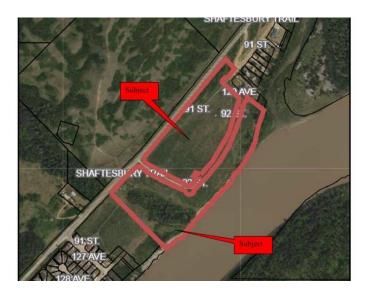

# \$415,000 - Lot 40, Peace River

MLS® #A2170785

#### \$415,000

0 Bedroom, 0.00 Bathroom, Land on 33.00 Acres

Rosedale., Peace River, Alberta

Just reduced by 50% This piece of land at the southend of the Rosedale subdivision is read for Development. There is already a marked street The Time is Now 33 +/- acres located along the Shaftsbury Trail. Build your dream home along the Mighty Peace River or be the developer of a new subdivision within the Town of Peace River. This choice is yours and the time is NOW THE PRICE HAS NEVER BEEN LOWER Call Today!

## **Community Information**

Address Lot 40

Subdivision Rosedale.

City Peace River

County Peace No. 135, M.D. of

Province Alberta

Postal Code T8X 1X4