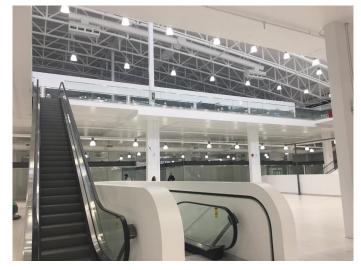

#### \$2,500

0 Bedroom, 0.00 Bathroom, Commercial on 0.00 Acres

NONE, Balzac, Alberta

Food court in excellent location S06 largest unit in the mall and be your own boss, rent incentive in effect

Built in 2019