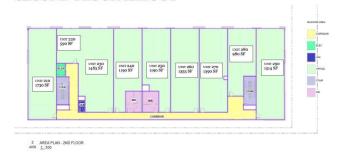

he thriving community of Nolan Hill, NW Calgary. Located on high-traffic Sarcee Trail, this space offers exceptional visibility and is perfect for a wide range of uses, including Professional, medical or dental offices, veterinary clinics, restaurants, gyms, salons, etc. Surrounded by numerous anchor tenants and shopping centres, this prime location is also supported by a growing, high-density residential population from neighbouring communities. Listing unit is 1187 sqf. Available for lease as well.



### **Essential Information**

MLS® # A2166915 Price \$415,450

Bathrooms 0.00 Acres 0.00 Year Built 2024

Type Commercial
Sub-Type Business
Status Active

# **Community Information**

Address 280, 198 Nolanridge Crescent Nw

Subdivision Nolan Hill City Calgary



#### SECOND FLOOR LAYOUT



#### THIRD FLOOR LAYOUT



County Calgary
Province Alberta
Postal Code T3R 1W9

## **Additional Information**

Date Listed September 18th, 2024

Days on Market 225 Zoning I-C

# **Listing Details**

Listing Office Century 21 Bravo Realty

Data is supplied by Pillar 9â,¢ MLS® System. Pillar 9â,¢ is the owner of the copyright in its MLS® System. Data is deemed reliable but is not guaranteed accurate by Pillar 9â,¢. The trademarks MLS®, Multiple Listing Service® and the associated logos are owned by The Canadian Real Estate Association (CREA) and identify the quality of services provided by real estate professionals who are members of CREA. Used under license.