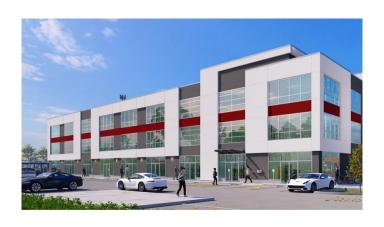

590 sqft - 21,330 sqft in the thriving community of Nolan Hill, NW Calgary. Located on high-traffic Sarcee Trail, this space offers exceptional visibility and is perfect for a wide range of uses, including Professional, medical or dental offices, veterinary clinics, restaurants, gyms, salons, etc. Surrounded by numerous anchor tenants and shopping centres, this prime location is also supported by a growing, high-density residential population from neighbouring communities. Listing unit is 1187 sqf. Available for lease as well.



### **Essential Information**

MLS® # A2166915 Price \$415,450

Bathrooms 0.00 Acres 0.00 Year Built 2024

Type Commercial
Sub-Type Business
Status Active

# **Community Information**

Address 280, 198 Nolanridge Crescent Nw

Subdivision Nolan Hill City Calgary



#### SECOND FLOOR LAYOUT



#### THIRD FLOOR LAYOUT



County Calgary
Province Alberta
Postal Code T3R 1W9

## **Additional Information**

Date Listed September 18th, 2024

Days on Market 225 Zoning I-C

# **Listing Details**

Listing Office Century 21 Bravo Realty

Data is supplied by Pillar 9â,¢ MLS® System. Pillar 9â,¢ is the owner of the copyright in its MLS® System. Data is deemed reliable but is not guaranteed accurate by Pillar 9â,¢. The trademarks MLS®, Multiple Listing Service® and the associated logos are owned by The Canadian Real Estate Association (CREA) and identify the quality of services provided by real estate professionals who are members of CREA. Used under license.