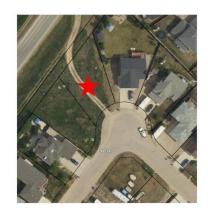

### \$55,000

0 Bedroom, 0.00 Bathroom, Land on 0.18 Acres

Shaftesbury Estates, Peace River, Alberta

Great opportunity to build your home in Shaftesbury Estates! Only a short walk to the nearby playground you will find this to be an ideal neighborhood your family! The lot next door is also for sale so if you are wanting to build a home with a larger footprint this could be a great fit!

## **Community Information**

Address 13406 91 Street

Subdivision Shaftesbury Estates

City Peace River

County Peace No. 135, M.D. of

Province Alberta
Postal Code T8S 1X3