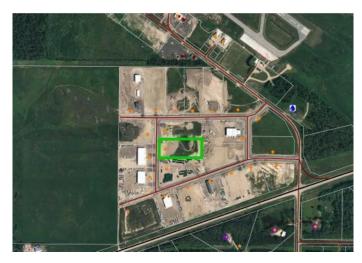

#### \$575,000

0 Bedroom, 0.00 Bathroom, Land on 4.00 Acres

NONE, Rural Woodlands County, Alberta

Prime 4.45-Acre Industrial Lot in Whitecourt Airport Industrial Park Location: Off Highway 32, Whitecourt, AB

Seize this exceptional opportunity to own a versatile industrial lot in the highly sought-after Whitecourt Airport Industrial Park. This 4.45-acre parcel offers full access to town water and sewer services, with paved roads and infrastructure already in place, making it development-ready.

Key Features:

Lot Size: 4.45 acres Utilities: Full town water and sewer Access: Paved roads, excellent connectivity to Highway 32 Zoning: Industrial Transition Area, suitable for large-scale industrial development Permitted Uses: This industrial zone is ideal for various industrial ventures, including but not limited to: Heavy equipment sales and repair Large-scale manufacturing, processing, and packaging Agricultural service facilities and extensive agriculture